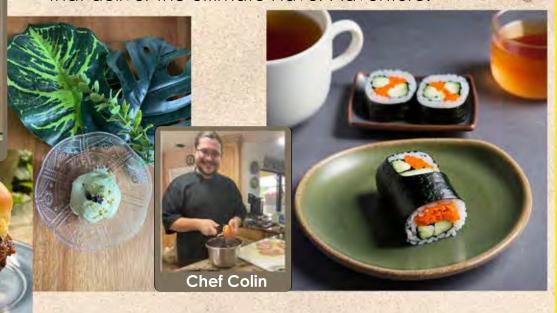

#### Station #3 - For the Stylish Adventure!

- Hand Rolled Vegetable Sushi Roll
- Paired with Acai Lemongrass Tea

With a twist on tradition, Chef Colin is presenting a Vegetable Sushi Roll filled with cucumber, carrots and avocado with a tangy Japanese mayo drizzle, paired with an Acai Lemongrass Tea for a bright and refreshing flavor.

#### About Chef Colin -

Chef Colin, with his Associate in Science (AS) in Culinary Arts from the Keiser University of Ft Lauderdale - Melbourne, FL, says "I've had a dream to work in culinary arts since I was a child. I am not afraid of hard work and love talking with clients as I prepare their meals. I have a passion for cooking and a heart for teamwork."